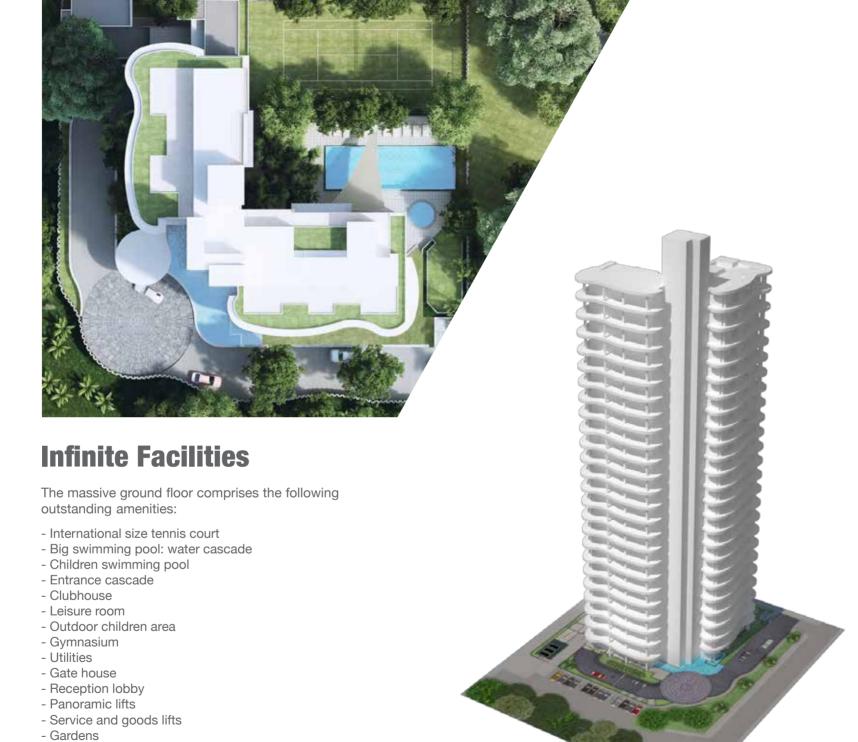

breathtaking views. The L-shaped layout grants each apartment a well-lit aspect in three different directions. Lagos is entirely at your feet.







### Infinite Night Charm

Feel the unrivalled sensation of serenity and enchanting sea views.

An innovative light feature crowns the structure, a beacon announces the status of the building where the revelation of an aspirational dream home takes place.















# Infinite Interior

Experience the sensational setting of modern, luxurious and highly functional interiors. A perfect match to the building's outer glamour. Immense attention to detail has produced unrivalled quality and finishing material. Residents are simply required to pick from a specially selected range of floor, kitchen & bathroom options.

#### **GROUND FLOOR**







- External visitors parking



#### **FLOORS 1-12**

3-bedroom apartment 510 sqm











#### **FLOORS 1-22**

4-bedroom apartment 584 sqm











FLOORS 13-15-17-19-21







Both levels = 969 sqm

Duplex level 2



#### **FLOOR 23**

Penthouse 1 Level 1













Penthouse 2 Level 1









#### **FLOOR 24**

Penthouse 2 Level 2











#### **BASEMENT**



## CAR PARK ALLOCATION



3 parking spaces

2 parking spaces

4 parking spaces

#### KAIZEN PROPERTIES LTD.



www.p-t-group.com

# Design Group Nigeria Limited Architects and Urban Designers

www.architecturenigeria.com







### **Infinite Synergy**

4 Bourdillon has been proudly elevated by the power of our 4 monster supporters. When taking a conception into a whole new level of futurism, one has got to have the rig