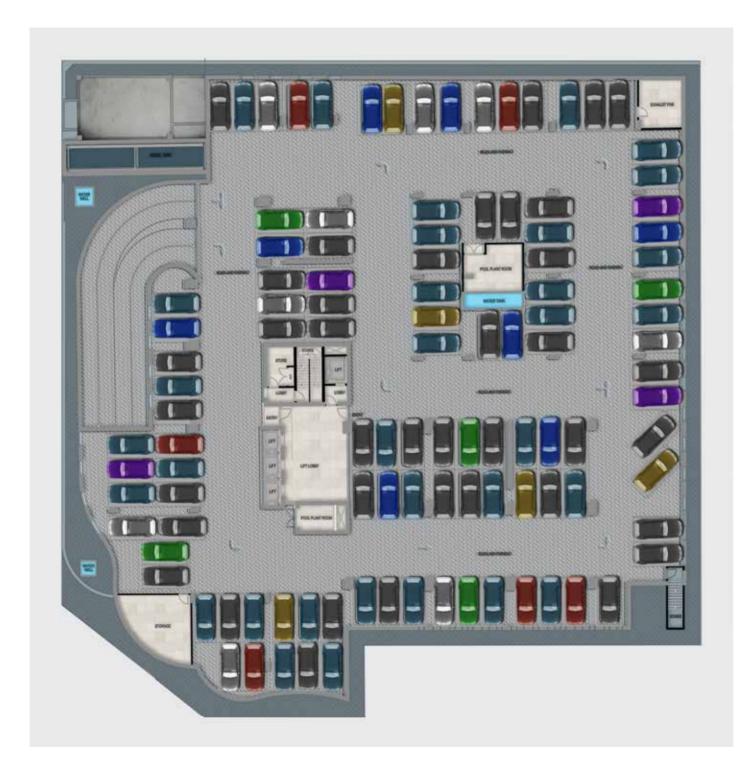

#### **BASEMENT**

## CAR PARK ALLOCATION

3 parking spaces

2 parking spaces

4 parking spaces