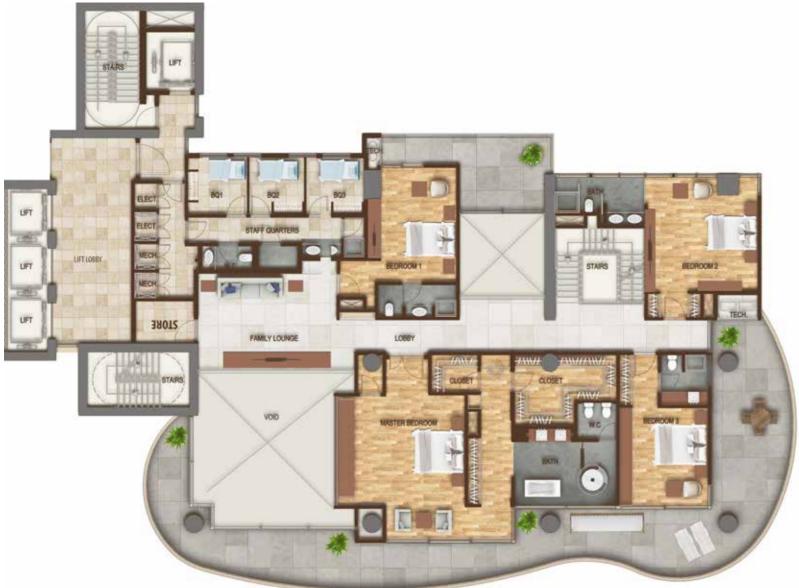

#### **FLOORS 1-22**

4-bedroom apartment 584 sqm

FLOORS 13-15-17-19-21

Both levels = 969 sqm

Duplex level 2

#### **FLOOR 23**

Penthouse 1 Level 1

Penthouse 2 Level 1