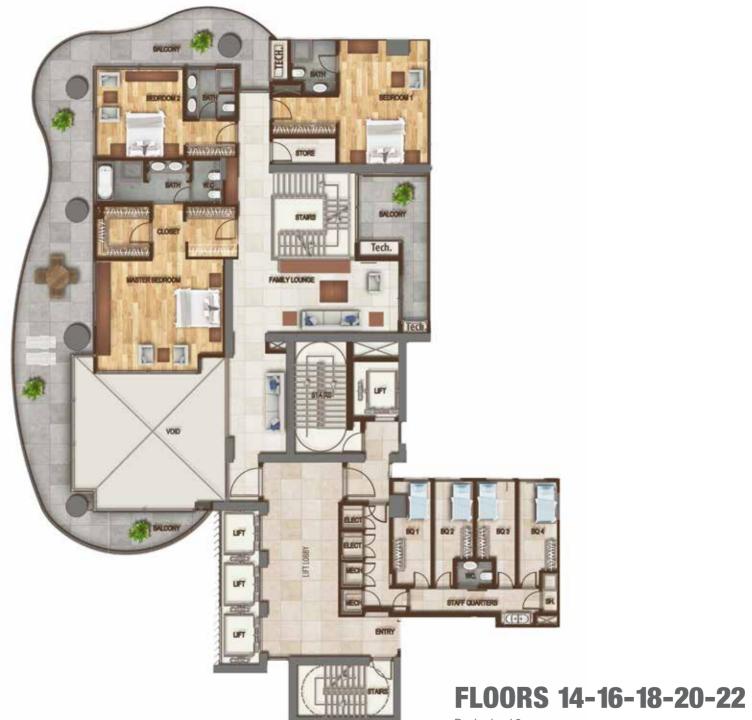

#### **FLOORS 1-22**

4-bedroom apartment 584 sqm

FLOORS 13-15-17-19-21

Both levels = 969 sqm

Duplex level 2