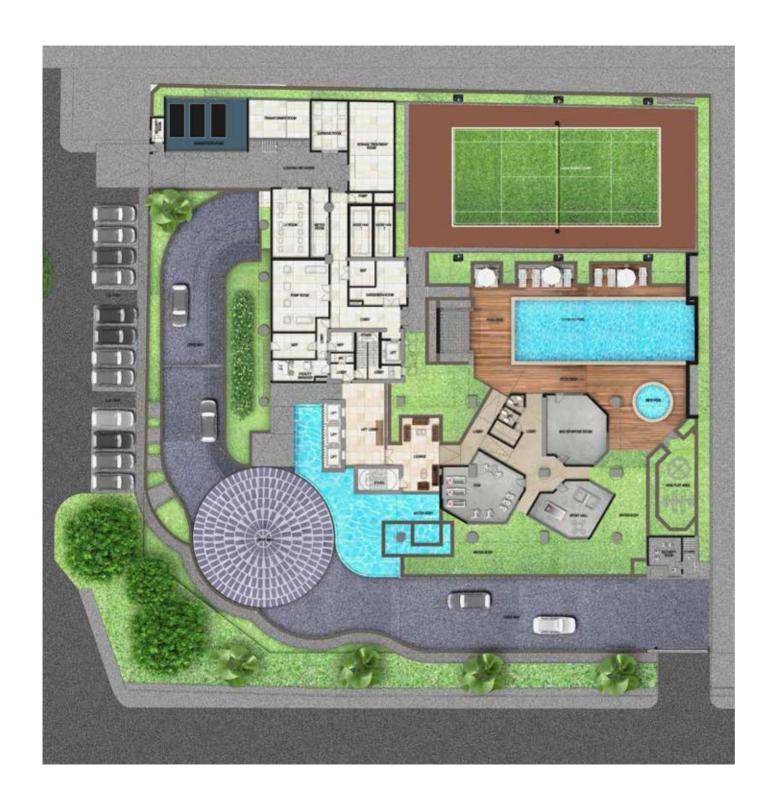

nd breathtaking views. The L-shaped layout grants each apartment a well-lit aspect in three different directions. Lagos is entirely at your feet.







### Infinite Night Charm

Feel the unrivalled sensation of serenity and enchanting sea views.

An innovative light feature crowns the structure, a beacon announces the status of the building where the revelation of an aspirational dream home takes place.















# Infinite Interior

Experience the sensational setting of modern, luxurious and highly functional interiors. A perfect match to the building's outer glamour. Immense attention to detail has produced unrivalled quality and finishing material. Residents are simply required to pick from a specially selected range of floor, kitchen & bathroom options.

#### **GROUND FLOOR**







- External visitors parking



#### **FLOORS 1-12**

3-bedroom apartment 510 sqm











#### **FLOORS 1-22**

4-bedroom apartment 584 sqm











FLOORS 13-15-17-19-21







Both levels = 969 sqm

Duplex level 2



#### **FLOOR 23**

Penthouse 1 Level 1













Penthouse 2 Level 1









#### **FLOOR 24**

Penthouse 2 Level 2











#### **BASEMENT**



## CAR PARK ALLOCATION



3 parking spaces

2 parking spaces

4 parking spaces

#### KAIZEN PROPERTIES LTD.



www.p-t-group.com

# Design Group Nigeria Limited Architects and Urban Designers

www.architecturenigeria.com







### **Infinite Synergy**

4 Bourdillon has been proudly elevated by the power of our 4 monster supporters. When taking a conception into a whole new level of futurism, one has got to have the r