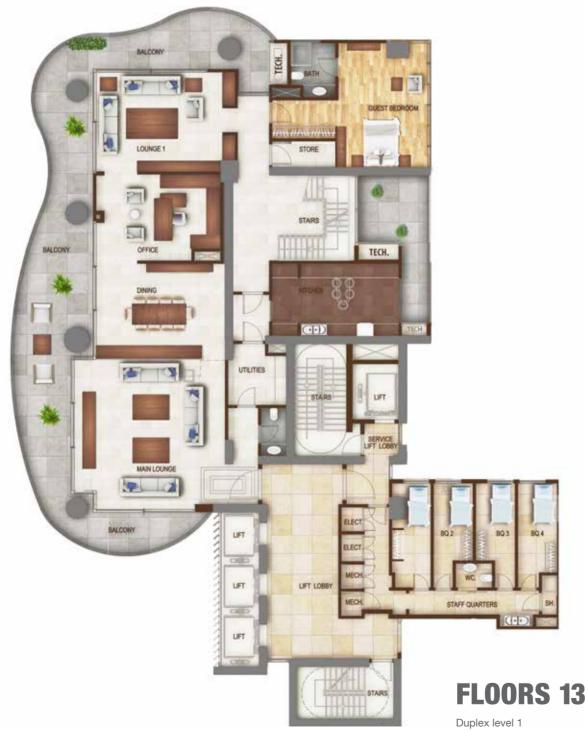

#### **FLOORS 1-22**

4-bedroom apartment 584 sqm

FLOORS 13-15-17-19-21

Both levels = 969 sqm

Duplex level 2