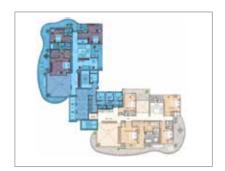

#### **FLOORS 1-12**

3-bedroom apartment 510 sqm

#### **FLOORS 1-22**

4-bedroom apartment 584 sqm

FLOORS 13-15-17-19-21

Both levels = 969 sqm

Duplex level 2

#### **FLOOR 23**

Penthouse 1 Level 1

Penthouse 2 Level 1

#### **FLOOR 24**

Penthouse 2 Level 2