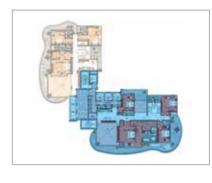

#### **FLOORS 1-12**

3-bedroom apartment 510 sqm

#### **FLOORS 1-22**

4-bedroom apartment 584 sqm

FLOORS 13-15-17-19-21

Both levels = 969 sqm

Duplex level 2