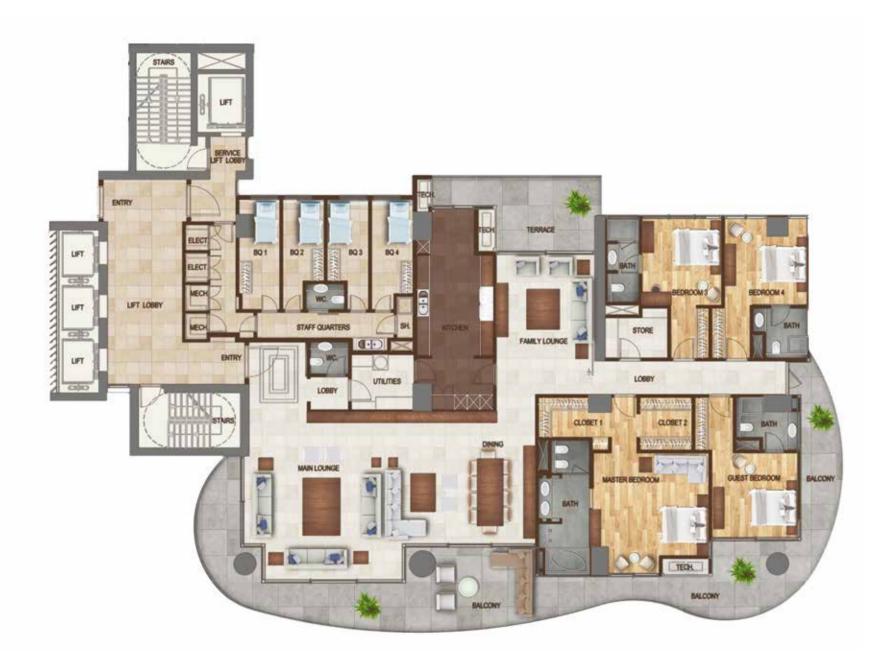

#### **FLOORS 1-22**

4-bedroom apartment 584 sqm

FLOORS 13-15-17-19-21

Both levels = 969 sqm

Duplex level 2

#### **FLOOR 23**

Penthouse 1 Level 1

Penthouse 2 Level 1