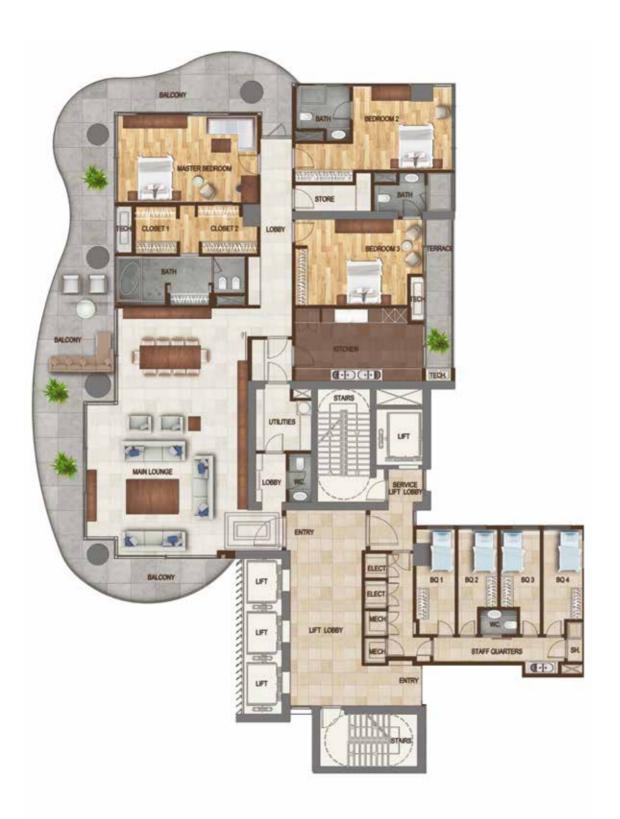

#### **FLOORS 1-12**

3-bedroom apartment 510 sqm

#### **FLOORS 1-22**

4-bedroom apartment 584 sqm

FLOORS 13-15-17-19-21

Both levels = 969 sqm

Duplex level 2